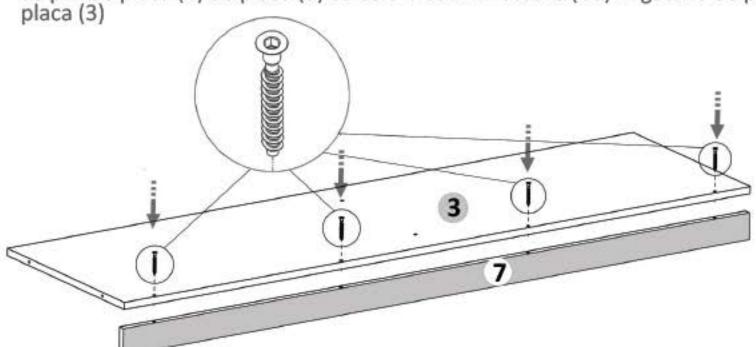

## Pasul 6 (Montaj Repere)

Se prinde placa (7) de placa (3) cu cele 4 Confirmatoare (Co) in gaurile de pe