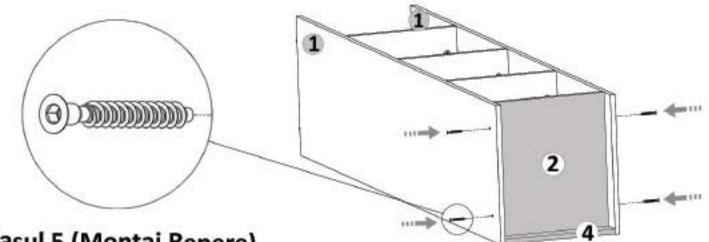

## Pasul 4 (Montaj Repere)

www.mobidea.ro

Se prinde placa (6) de placa (4) cu demontabili (Dd) x 2 buc in gaurile prestabilite, urmand ca apoi sa se infileteze (Ca) x 2 buc pana acestea

Se prinde placa (6) de placa (4) cu demontabili (De) x 4 buc in gaurile prestabilite, urmand ca apoi sa se infileteze (Ca) x 4 buc pana acestea raman stranse.

# Pasul 7 (Montaj Repere)

Se prinde ansamblul de mai sus format din placile (3) si (7) de placa (4) cu cele 2 Confirmatoare (Co) in gaurile de pe placa (3).

Pasul 8 (Montaj Repere)

Se prinde placa(1) de placa (6) cu demontabili (De) x 2 buc in gaurile prestabilite, urmand ca apoi sa se infileteze (Ca) x 2 buc pana acestea

Pasul 9 (Montaj Repere)

www.mobidea.ro

Se prinde placa (2) de placa (6) cu demontabili (De) x 2 buc in gaurile prestabilite, urmand ca apoi sa se infileteze (Ca) x 2 buc pana acestea raman stranse.

Pasul 6 (Montaj HDF + Picioare)