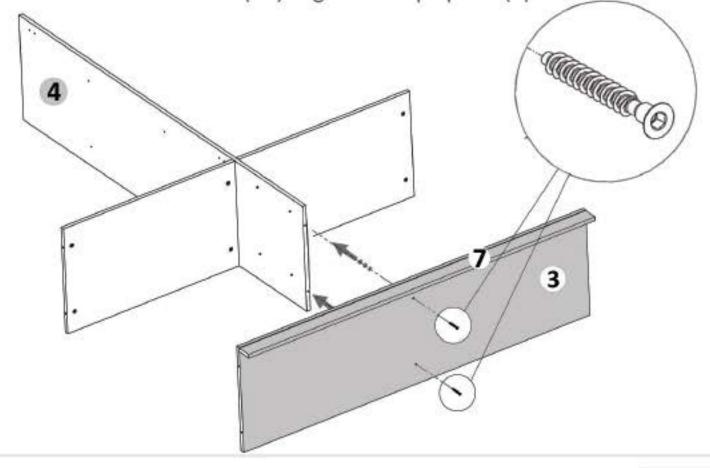

# Pasul 7 (Montaj Repere)

Se prinde ansamblul de mai sus format din placile (3) si (7) de placa (4) cu cele 2 Confirmatoare (Co) in gaurile de pe placa (3).

Pasul 8 (Montaj Repere)

Se prinde placa(1) de placa (6) cu demontabili (De) x 2 buc in gaurile prestabilite, urmand ca apoi sa se infileteze (Ca) x 2 buc pana acestea