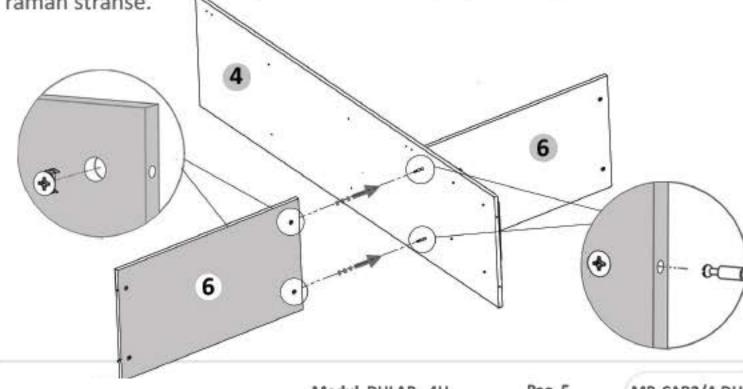

## Pasul 4 (Montaj Repere)

www.mobidea.ro

Se prinde placa (6) de placa (4) cu demontabili (Dd) x 2 buc in gaurile prestabilite, urmand ca apoi sa se infileteze (Ca) x 2 buc pana acestea

Se prinde placa (6) de placa (4) cu demontabili (De) x 4 buc in gaurile prestabilite, urmand ca apoi sa se infileteze (Ca) x 4 buc pana acestea raman stranse.