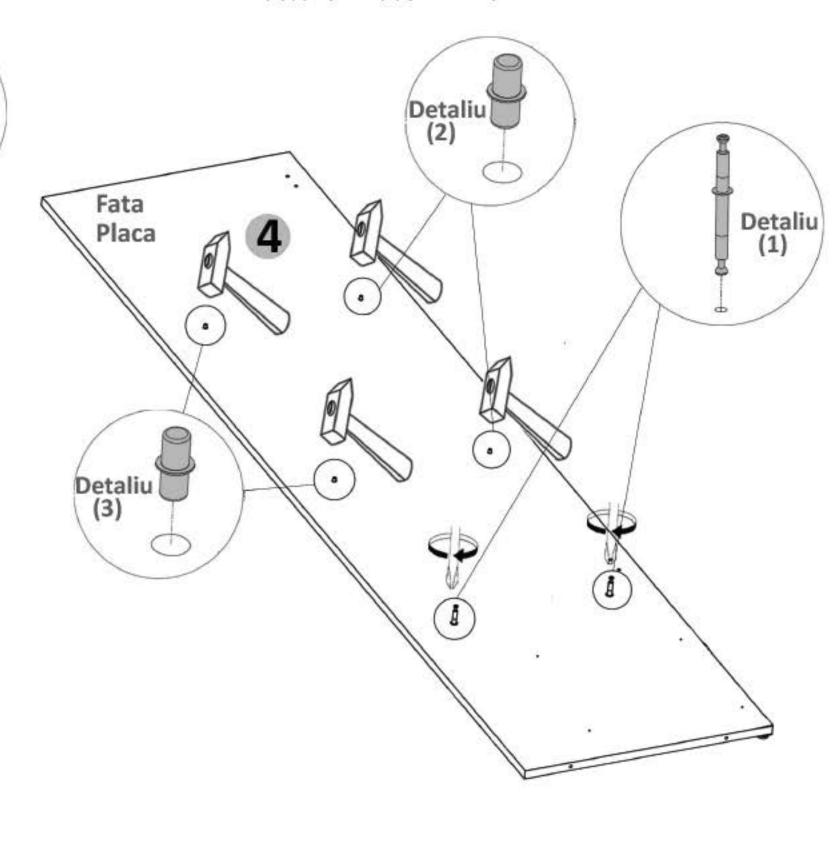

#### Pasul 2

Se prind cu surubelnita sau infiletanta 2x (Dd) pe placa (4) .(Detaliu 1) Se bat cu ciocanul 4 x (Sp) pe placa (4) (Detaliu 2)