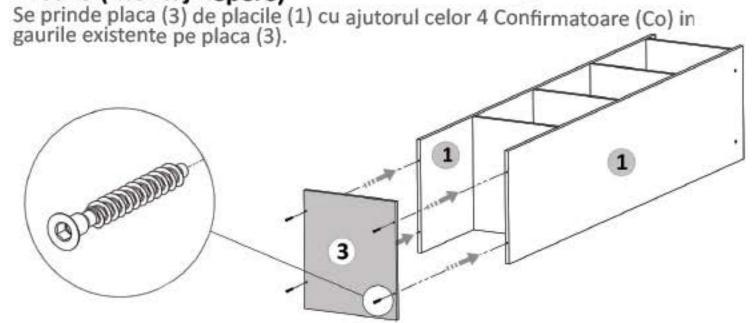

Pasul 4 (Montaj Repere)

Se prinde placa (2) de placile (1) cu ajutorul celor 4 Confirmatoare (Co) in gaurile existente pe placa (1).

Pasul 5 (Montaj Repere)