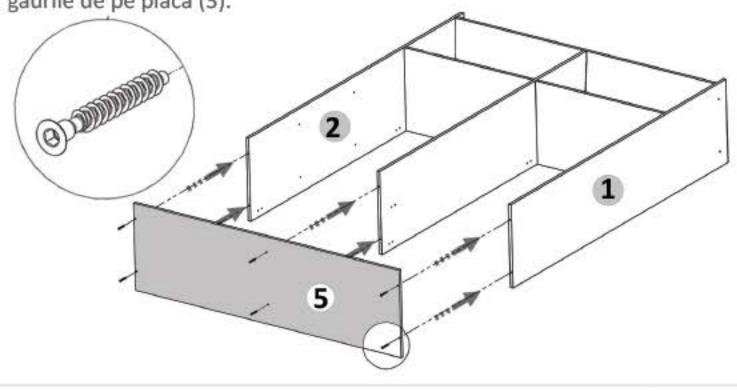

## Pasul 11 (Montaj Repere)

Se prinde placa (5) de placile (1) si (2) cu cele 4 Confirmatoare (Co) in gaurile de pe placa (3).