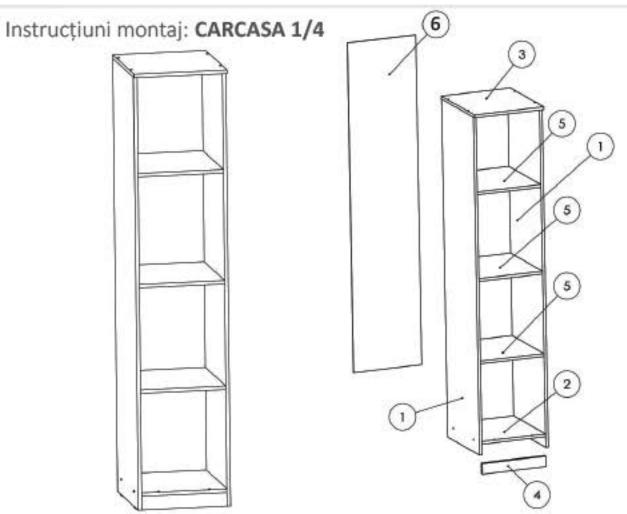

| NR.<br>REPER | COD REPER      | DETALII             | CANTITATE |
|--------------|----------------|---------------------|-----------|
| 1            | LATERALE ST/DR | PAL 1904 X 458 X 16 | 2         |
| 2            | FUND           | PAL 458 X 376 X 16  | 1         |
| 3            | TAVAN          | PAL 458 X 410 X 16  | 1         |
| 4            | SOCLU          | PAL 376 X 60 X 16   | 1         |
| 5            | POLITA FIXA    | PAL 458 X 376 X 16  | 3         |
| 6            | HDF            | HDF 1856 X 404 X 4  | 1         |