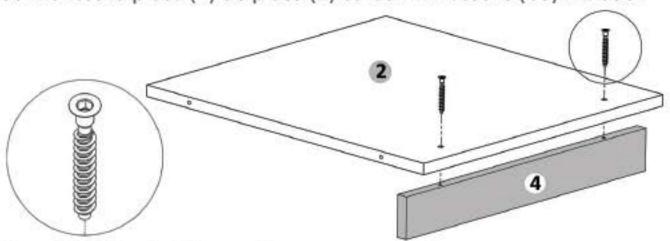

#### Pasul 2

Se prind cu surubelnita sau infiletanta 2x (Dd) pe placa (4) .(Detaliu 1) Se bat cu ciocanul 4 x (Sp) pe placa (4) (Detaliu 2)