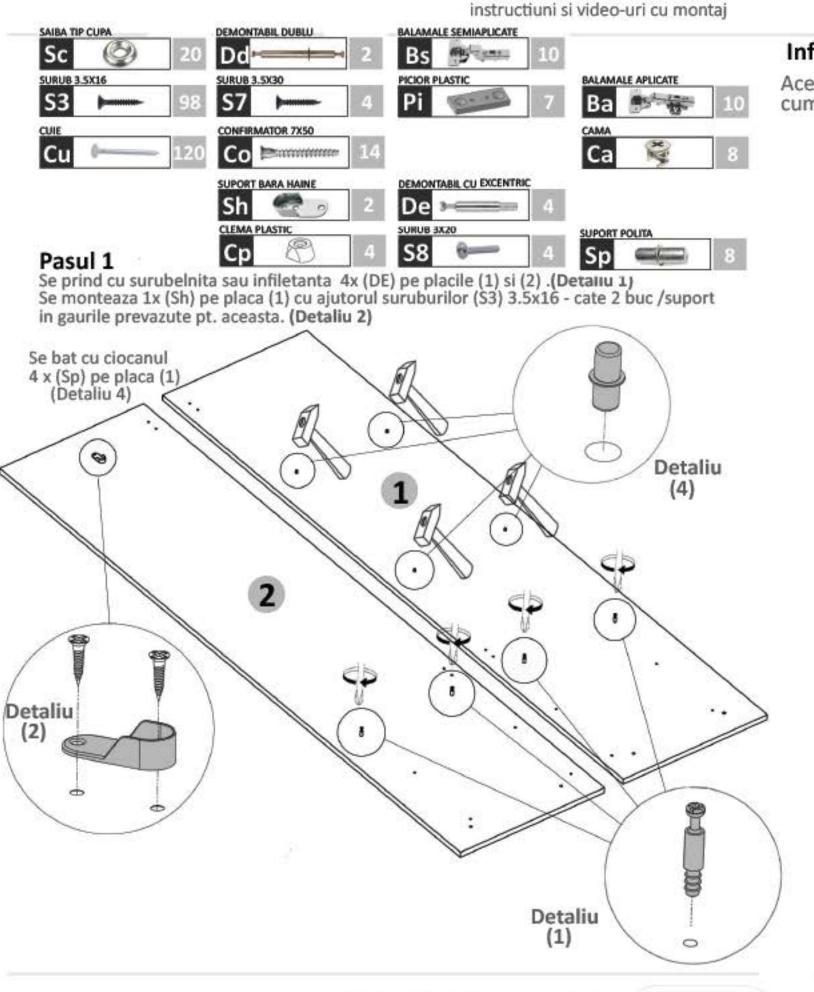

#### Pasul 2

Se prind cu surubelnita sau infiletanta 2x (Dd) pe placa (4) .(Detaliu 1) Se bat cu ciocanul 4 x (Sp) pe placa (4) (Detaliu 2)