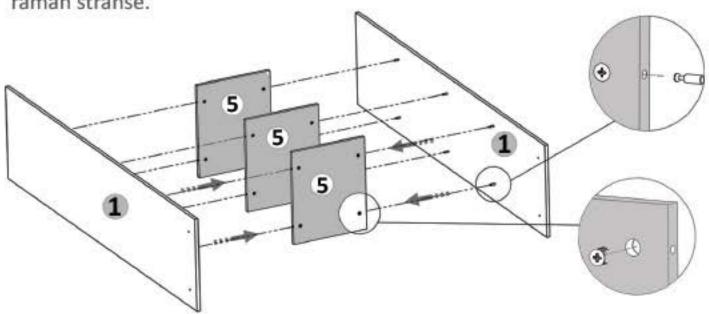

Pasul 4 (Montaj Repere)

Se prinde placa (2) de placile (1) cu ajutorul celor 4 Confirmatoare (Co) in gaurile existente pe placa (1).

Pasul 5 (Montaj Repere)