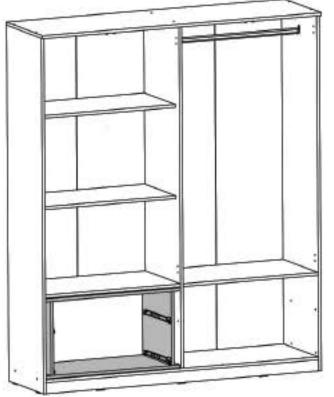

Deasemenea in aceasta carcasa se potriveste si corpul cu sertare in partea inferioara. (in cazul modelelor cu usi mari). Acest corp este optional si schita de montaj pentru acesta se regaseste in coletul aferent acestuia.

#### Informatii Utile!

Aceasta carcasa este universala si se potriveste pentru diferite tipuri de usi cum ar fi: Usi mari / Usi medii / Usi mici etc.

Atentie! Pentru prinderea corpurilor intre ele se vor folosi suruburi (S7)