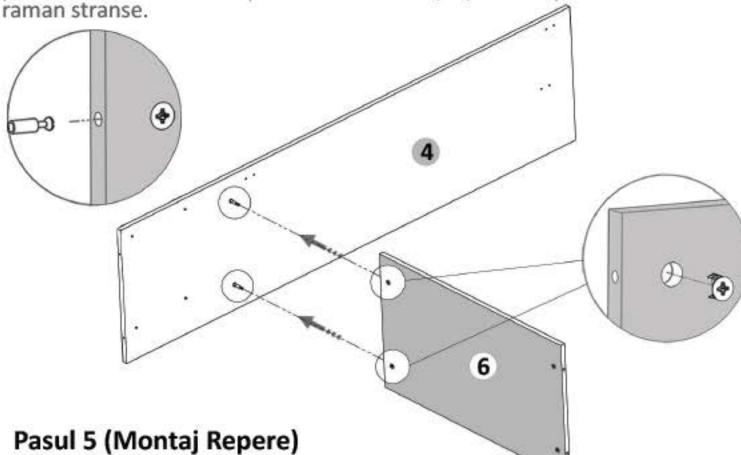

## Pasul 4 (Montaj Repere)

www.mobidea.ro

Se prinde placa (6) de placa (4) cu demontabili (Dd) x 2 buc in gaurile prestabilite, urmand ca apoi sa se infileteze (Ca) x 2 buc pana acestea

Se prinde placa (6) de placa (4) cu demontabili (De) x 4 buc in gaurile prestabilite, urmand ca apoi sa se infileteze (Ca) x 4 buc pana acestea raman stranse.