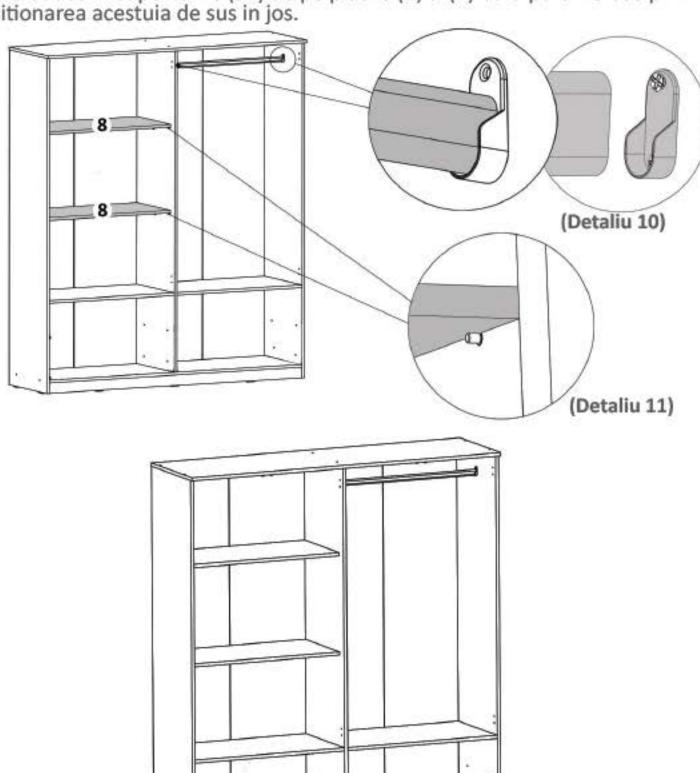

## Pasul 14 (Montaj Polite mobile si bara haine)

Se introduce in suporturile (Sh) de pe placile (2) si (4) bara pt. umerase prin pozitionarea acestuia de sus in jos.