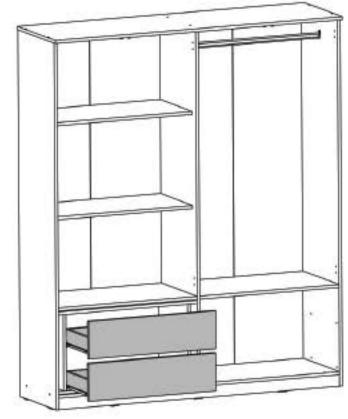

Deasemenea in aceasta carcasa se potriveste si corpul cu sertare in partea inferioara. (in cazul modelelor cu usi mari). Acest corp este optional si schita de montaj pentru acesta se regaseste in coletul aferent acestuia.