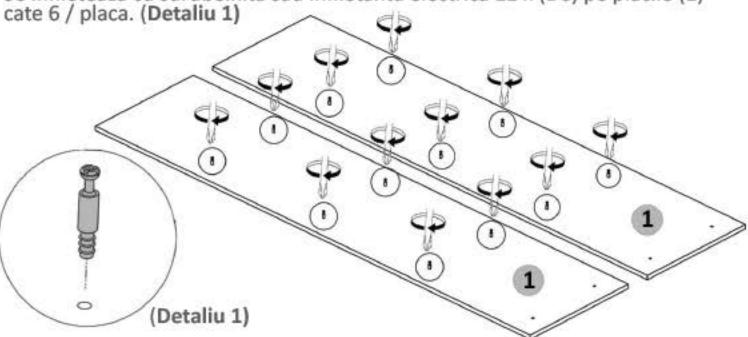

Nu te descurci ? Acceseaza site-ul companiei sau scaneaza codul QR pentru

Nu te descurci?

Acceseaza site-ul companiei
sau scaneaza codul QR pentru
instructiuni si video-uri cu montaj

Pasul 1

Se infileteaza cu surubelnita sau infiletanta electrica 12 x (De) pe placile (1)

#### Pasul 2 (Montaj Repere)

Se prind placile (1) de placile (5) cu demontabili (De) x 12 buc in gaurile prestabilite, urmand ca apoi sa se infileteze (Ca) x 12 buc pana acestea raman stranse.

Pasul 3
Se monteaza placa (4) de placa (2) cu Confirmatoare (Co) x 2 buc .