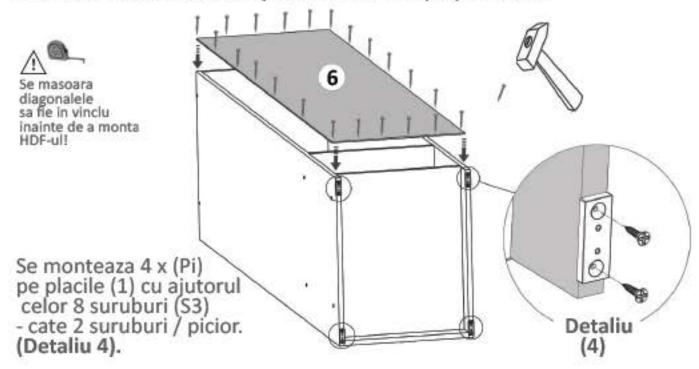

Se masoara diagonalele sa fie in vinclu, dupa care se prinde HDF-ul (6) folosindu-se de ciocan cu ajutorul unor cuie (Cu) x 55 buc.