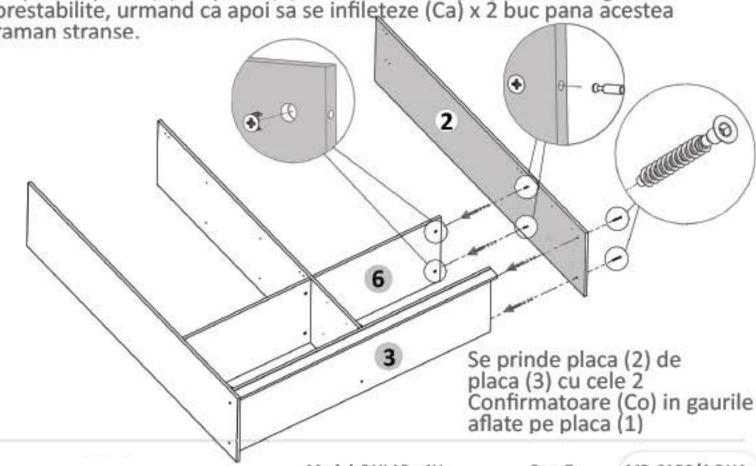

## Pasul 4 (Montaj Repere)

www.mobidea.ro

Se prinde placa (6) de placa (4) cu demontabili (Dd) x 2 buc in gaurile prestabilite, urmand ca apoi sa se infileteze (Ca) x 2 buc pana acestea

Se prinde placa (6) de placa (4) cu demontabili (De) x 4 buc in gaurile prestabilite, urmand ca apoi sa se infileteze (Ca) x 4 buc pana acestea raman stranse.