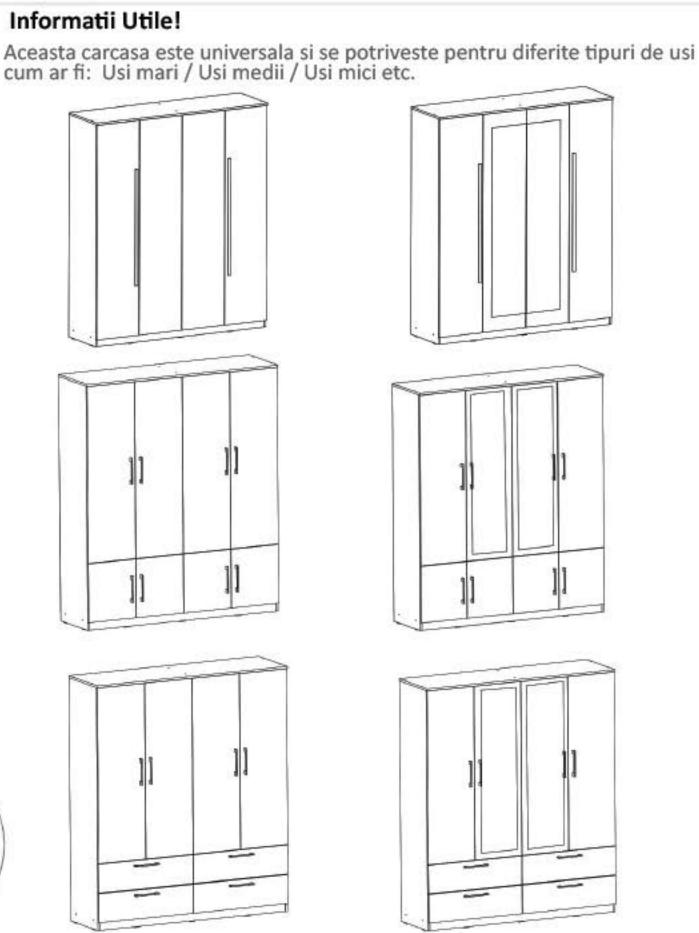

#### Informatii Utile!

Aceasta carcasa este universala si se potriveste pentru diferite tipuri de usi cum ar fi: Usi mari / Usi medii / Usi mici etc.

Atentie! Pentru prinderea corpurilor intre ele se vor folosi suruburi (S7)