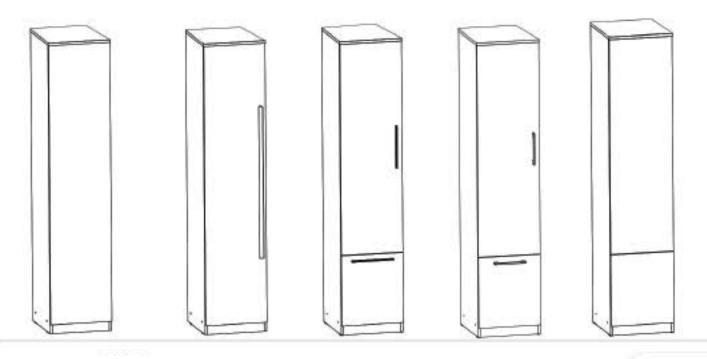

#### Informatii Utile!

Aceasta carcasa este universala si se potriveste pentru diferite tipuri de usi cum ar fi: Usi mari / Usi medii / Usi mici etc.

Atentie! Pentru prinderea corpurilor intre ele se vor folosi suruburi (S7)