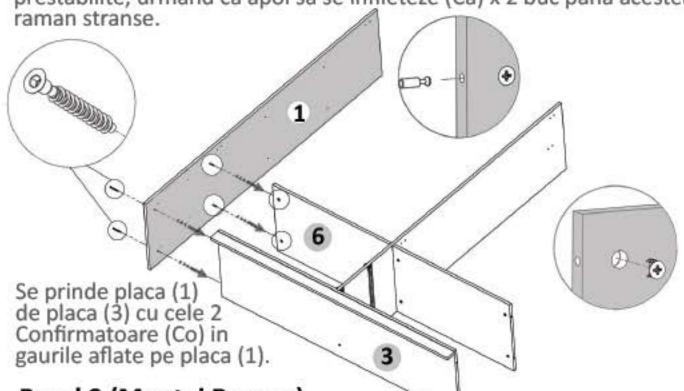

## Pasul 4 (Montaj Repere)

www.mobidea.ro

Se prinde placa (6) de placa (4) cu demontabili (Dd) x 2 buc in gaurile prestabilite, urmand ca apoi sa se infileteze (Ca) x 2 buc pana acestea

Se prinde placa (6) de placa (4) cu demontabili (De) x 4 buc in gaurile prestabilite, urmand ca apoi sa se infileteze (Ca) x 4 buc pana acestea raman stranse.