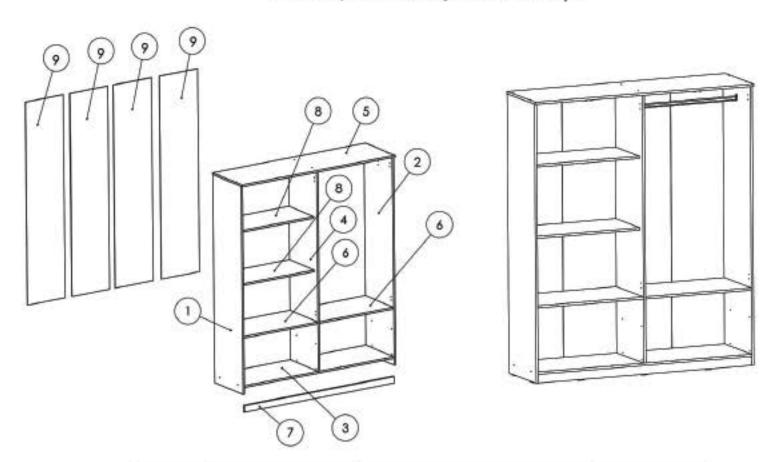

#### Instrucțiuni montaj: CARCASA 4/4

| NR.<br>REPER | COD REPER     | DETALII             | CANTITATE |
|--------------|---------------|---------------------|-----------|
| 1            | LATERALA ST.  | PAL 1904 X 458 X 16 | 1         |
| 2            | LATERALA DR.  | PAL 1904 X 458 X 16 | 1         |
| 3            | FUND          | PAL 1608 X 458 X 16 | 1         |
| 4            | INTERMEDIARA  | PAL 1828 X 458 X 16 | 1         |
| 5            | TAVAN         | PAL 1644 X 480 X 16 | 1         |
| 6            | POLITA FIXA   | PAL 796 X 458 X 16  | 2         |
| 7            | SOCLU         | PAL 1608 X 60 X 16  | 1         |
| 8            | POLITA MOBILA | PAL 796 X 406 X 16  | 2         |
| 9            | HDF           | HDF 1856 X 408 X 4  | 4         |