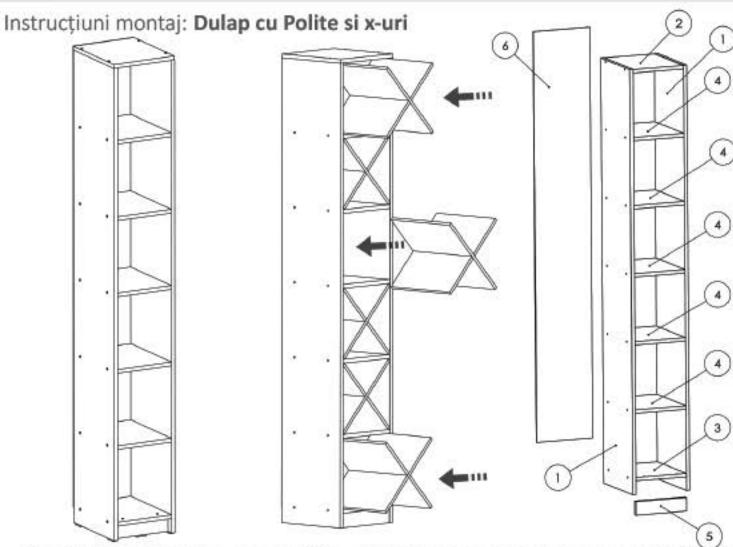

#### Feronerie DULAP CU POLITE SI X-URI:

Se prinde placa (5) de placa (3) cu ajutorul celor 2 Confirmatoare (Co) (detaliu 1)

#### Pasul 2

Se prinde una dintre placile (1) de placile (2,3 si 4) cu ajutorul celor 14 Confirmate (Co). (detaliu 2)

#### Pasul 3

Se prinde placa (3) de placile (1 si 6) cu ajutorul celor 12 Confirmatoare (Co). (detaliu 3)