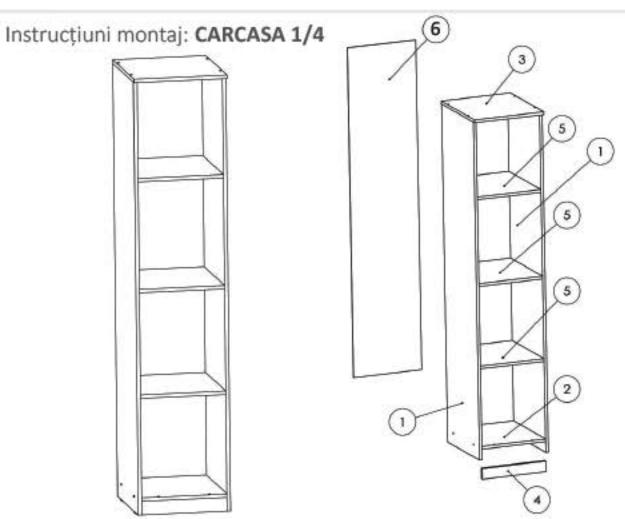

### Instrucțiuni montaj: CARCASA 4/4

| NR.<br>REPER | COD REPER     | DETALII             | CANTITATE |
|--------------|---------------|---------------------|-----------|
| 1            | LATERALA ST.  | PAL 1904 X 458 X 16 | 1         |
| 2            | LATERALA DR.  | PAL 1904 X 458 X 16 | 1         |
| 3            | FUND          | PAL 1608 X 458 X 16 | 1         |
| 4            | INTERMEDIARA  | PAL 1828 X 458 X 16 | 1         |
| 5            | TAVAN         | PAL 1644 X 480 X 16 | 1         |
| 6            | POLITA FIXA   | PAL 796 X 458 X 16  | 2         |
| 7            | SOCLU         | PAL 1608 X 60 X 16  | 1         |
| 8            | POLITA MOBILA | PAL 796 X 406 X 16  | 2         |
| 9            | HDF           | HDF 1856 X 408 X 4  | 4         |