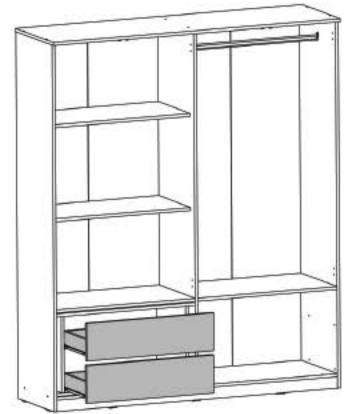

Deasemenea in aceasta carcasa se potriveste si corpul cu sertare in partea inferioara. (in cazul modelelor cu usi mari). Acest corp este optional si schita de montaj pentru acesta se regaseste in coletul aferent acestuia.