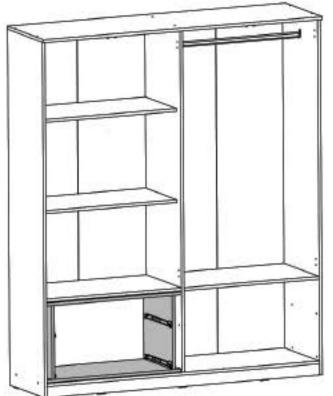

Deasemenea in aceasta carcasa se potriveste si corpul cu sertare in partea inferioara. (in cazul modelelor cu usi mari). Acest corp este optional si schita de montaj pentru acesta se regaseste in coletul aferent acestuia.

# Informatii Utile!

Aceasta carcasa este universala si se potriveste pentru diferite tipuri de usi cum ar fi: Usi mari / Usi medii / Usi mici etc.