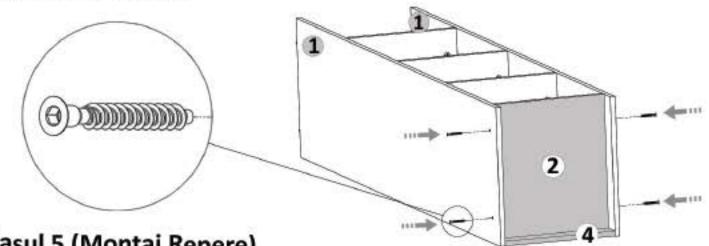

Pasul 4 (Montaj Repere)

Se prinde placa (2) de placile (1) cu ajutorul celor 4 Confirmatoare (Co) in gaurile existente pe placa (1).

Pasul 5 (Montaj Repere)