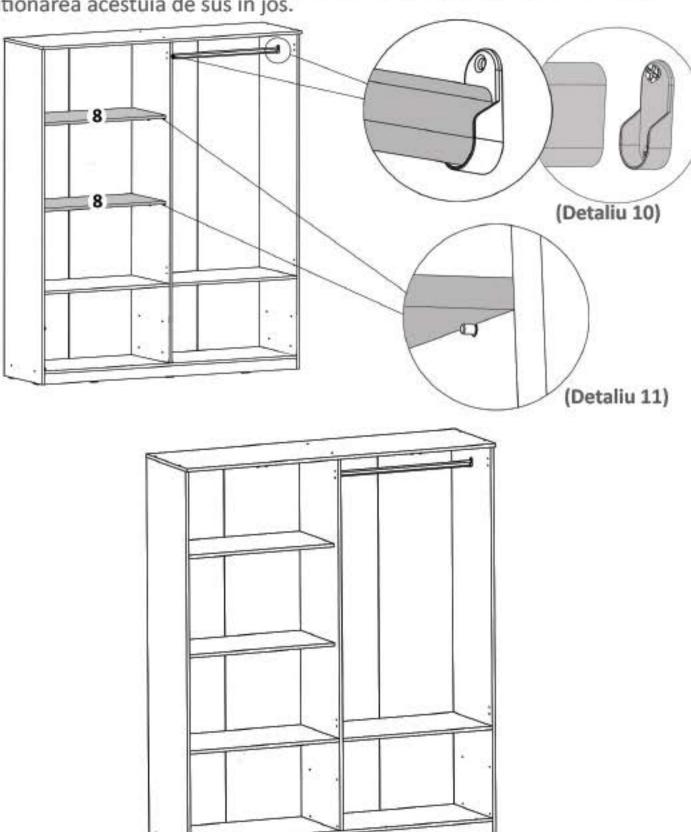

# Pasul 14 (Montaj Polite mobile si bara haine)

Se introduce in suporturile (Sh) de pe placile (2) si (4) bara pt. umerase prin pozitionarea acestuia de sus in jos.

# Informatii Utile!

Aceasta carcasa este universala si se potriveste pentru diferite tipuri de usi cum ar fi: Usi mari / Usi medii / Usi mici etc.