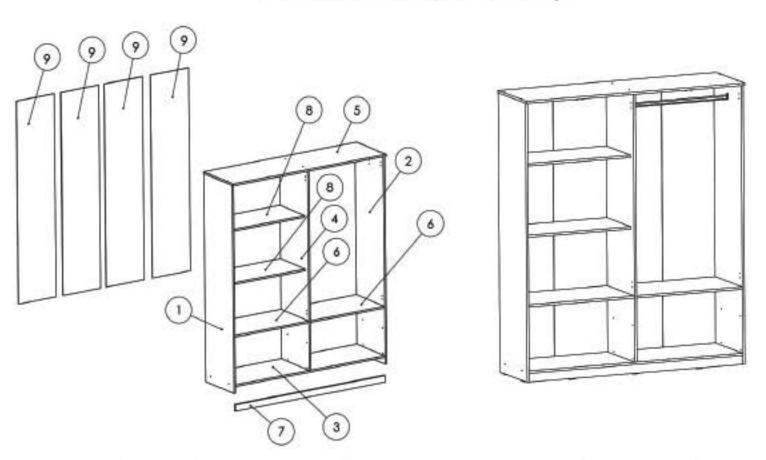

### Instrucțiuni montaj: CARCASA 4/4

| NR.<br>REPER | COD REPER     | DETALII             | CANTITATE |
|--------------|---------------|---------------------|-----------|
| 1            | LATERALA ST.  | PAL 1904 X 458 X 16 | 1         |
| 2            | LATERALA DR.  | PAL 1904 X 458 X 16 | 1         |
| 3            | FUND          | PAL 1608 X 458 X 16 | 1         |
| 4            | INTERMEDIARA  | PAL 1828 X 458 X 16 | 1         |
| 5            | TAVAN         | PAL 1644 X 480 X 16 | 1         |
| 6            | POLITA FIXA   | PAL 796 X 458 X 16  | 2         |
| 7            | SOCLU         | PAL 1608 X 60 X 16  | 1         |
| 8            | POLITA MOBILA | PAL 796 X 406 X 16  | 2         |
| 9            | HDF           | HDF 1856 X 408 X 4  | 4         |