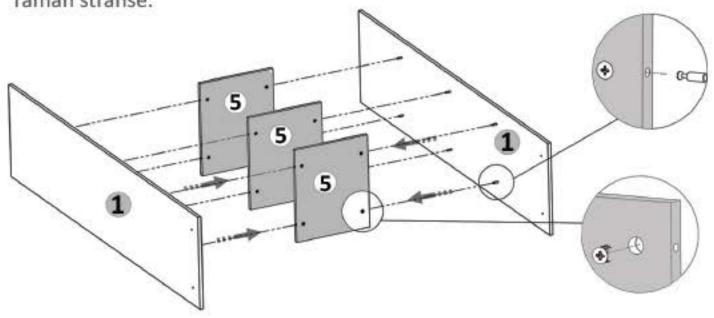

# Pasul 11 (Montaj Repere)

Se prinde placa (5) de placile (1) si (2) cu cele 4 Confirmatoare (Co) in gaurile de pe placa (3).