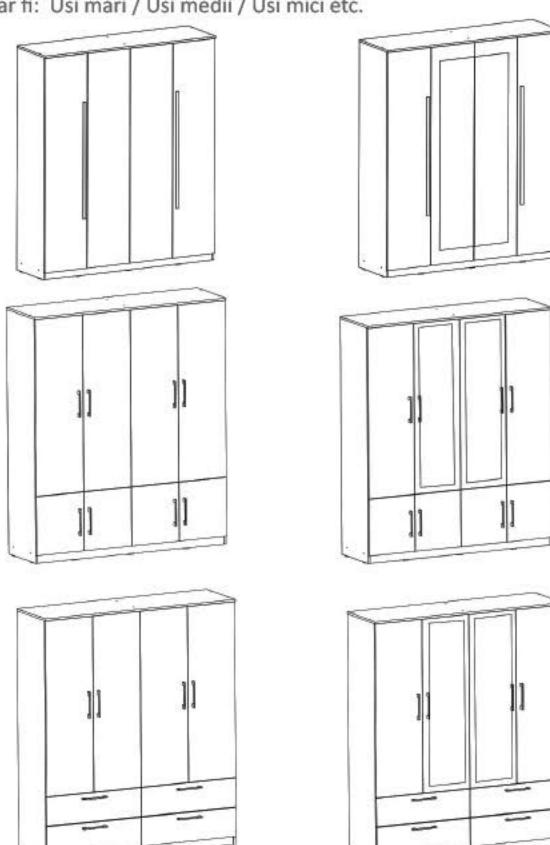

# Informatii Utile!

Aceasta carcasa este universala si se potriveste pentru diferite tipuri de usi cum ar fi: Usi mari / Usi medii / Usi mici etc.

### Informatii Utile!

Aceasta carcasa este universala si se potriveste pentru diferite tipuri de usi cum ar fi: Usi mari / Usi medii / Usi mici etc.

Atentie! Pentru prinderea corpurilor intre ele se vor folosi suruburi (S7)