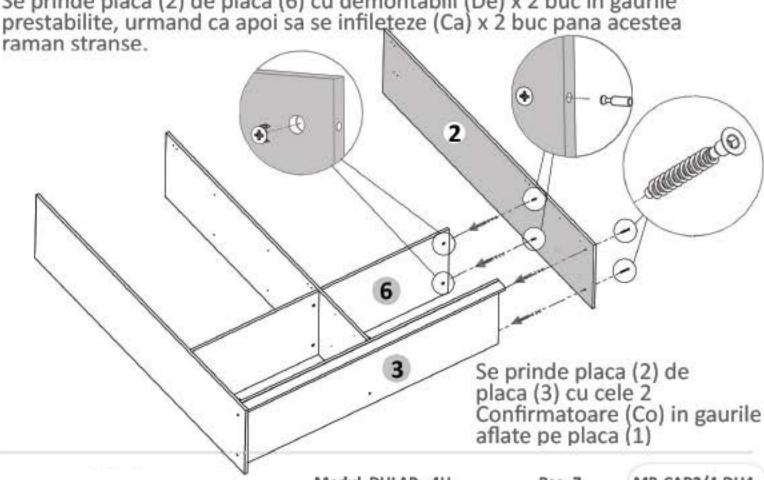

Pasul 9 (Montaj Repere)

www.mobidea.ro

Se prinde placa (2) de placa (6) cu demontabili (De) x 2 buc in gaurile prestabilite, urmand ca apoi sa se infileteze (Ca) x 2 buc pana acestea

Pasul 6 (Montaj HDF + Picioare)