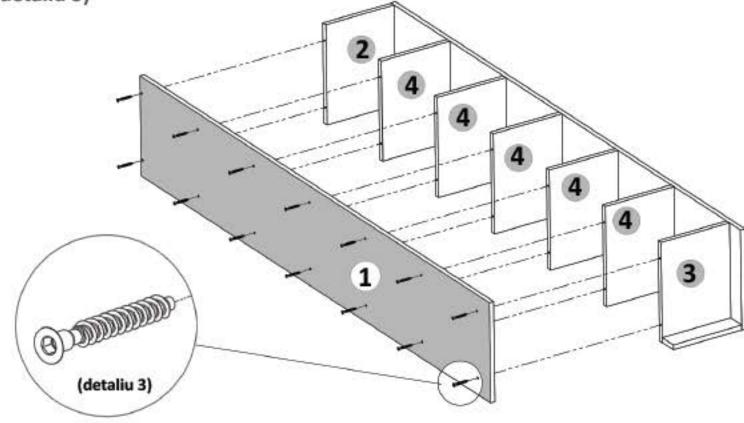

#### Pasul 3

Se prinde placa (3) de placile (1 si 6) cu ajutorul celor 12 Confirmatoare (Co). (detaliu 3)