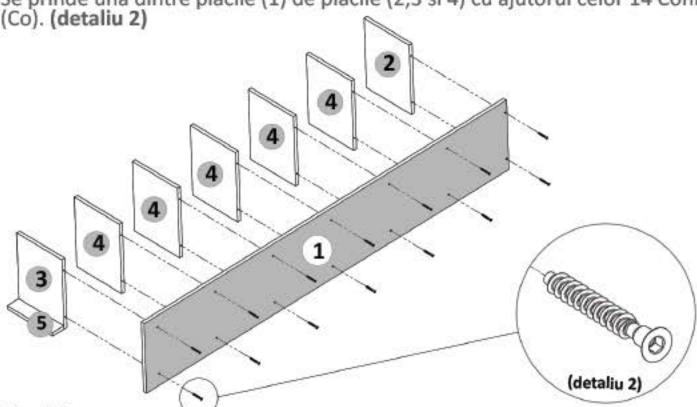

#### Pasul 2

Se prinde una dintre placile (1) de placile (2,3 si 4) cu ajutorul celor 14 Confirmate (Co). (detaliu 2)