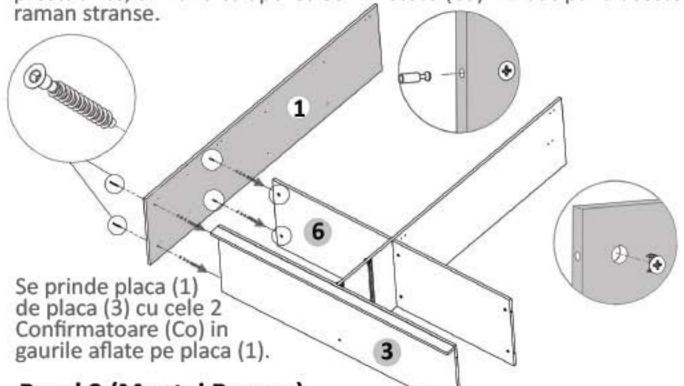

# Pasul 7 (Montaj Repere)

Se prinde ansamblul de mai sus format din placile (3) si (7) de placa (4) cu cele 2 Confirmatoare (Co) in gaurile de pe placa (3).

Pasul 8 (Montaj Repere)

Se prinde placa(1) de placa (6) cu demontabili (De) x 2 buc in gaurile prestabilite, urmand ca apoi sa se infileteze (Ca) x 2 buc pana acestea

Pasul 9 (Montaj Repere)

www.mobidea.ro

Se prinde placa (2) de placa (6) cu demontabili (De) x 2 buc in gaurile prestabilite, urmand ca apoi sa se infileteze (Ca) x 2 buc pana acestea

Pasul 6 (Montaj HDF + Picioare)