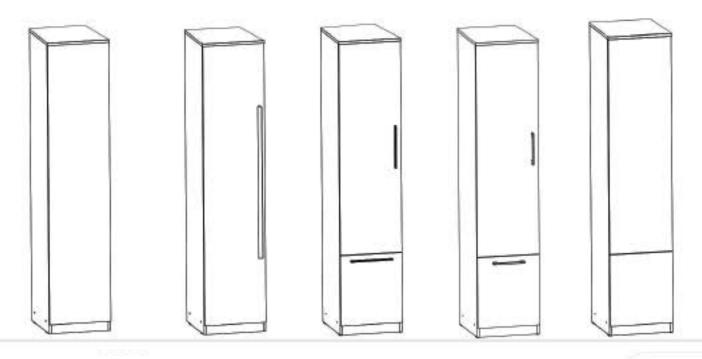

# Informatii Utile!

Aceasta carcasa este universala si se potriveste pentru diferite tipuri de usi cum ar fi: Usi mari / Usi medii / Usi mici etc.

### Informatii Utile!

Aceasta carcasa este universala si se potriveste pentru diferite tipuri de usi cum ar fi: Usi mari / Usi medii / Usi mici etc.

Atentie! Pentru prinderea corpurilor intre ele se vor folosi suruburi (S7)