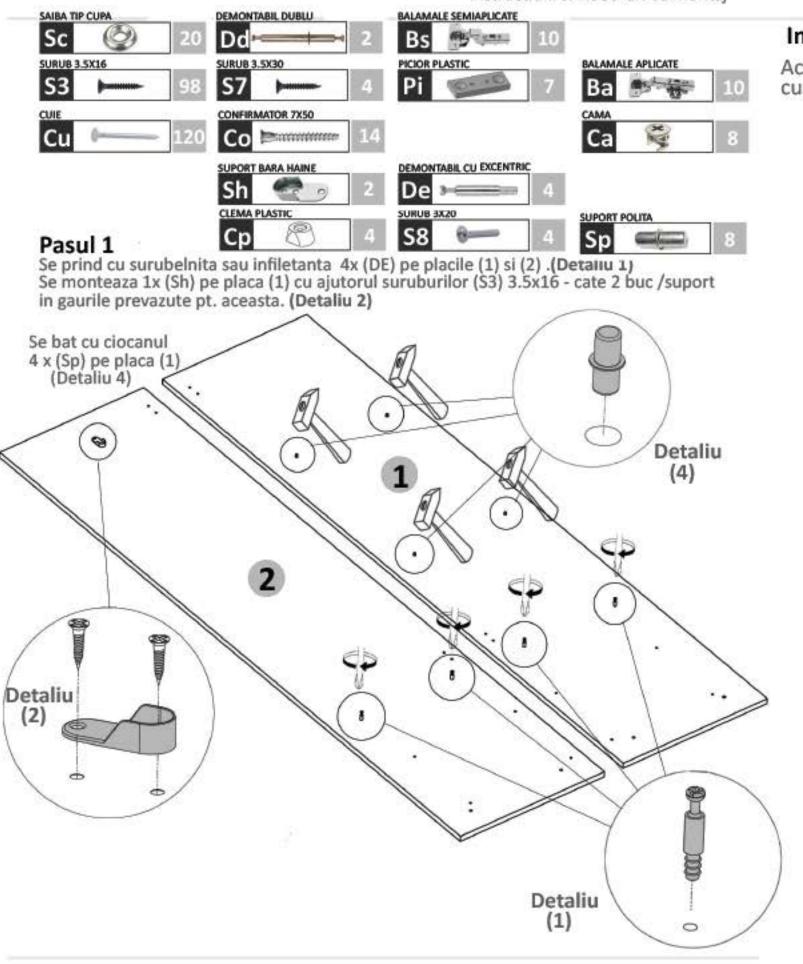

#### Pasul 2

Se prind cu surubelnita sau infiletanta 2x (Dd) pe placa (4) .(Detaliu 1) Se bat cu ciocanul 4 x (Sp) pe placa (4) (Detaliu 2)

#### Pasul 4

Se monteaza pe placile (1), picioare plastic (Pi) x 4 buc - cu suruburi 3.5x16 (S3) - cate 2 buc / picior.