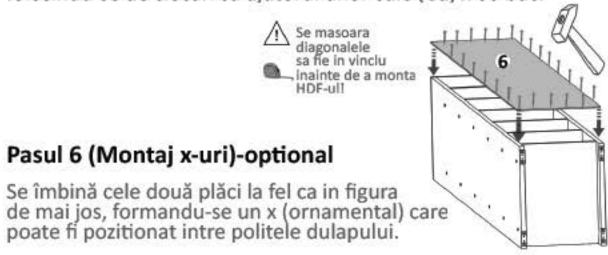

## Pasul 5 (Montaj HDF)

Se masoara diagonalele sa fie in vinclu, dupa care se prinde HDF-ul (6) folosindu-se de ciocan cu ajutorul unor cuie (Cu) x 60 buc.

Atentie! Pt prinderea de celelalte corpuri se vor folosii suruburi (S7) 3.5x30