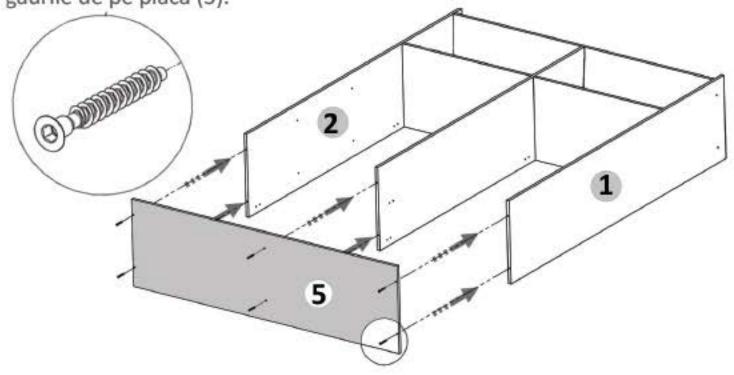

# Pasul 11 (Montaj Repere)

Se prinde placa (5) de placile (1) si (2) cu cele 4 Confirmatoare (Co) in gaurile de pe placa (3).