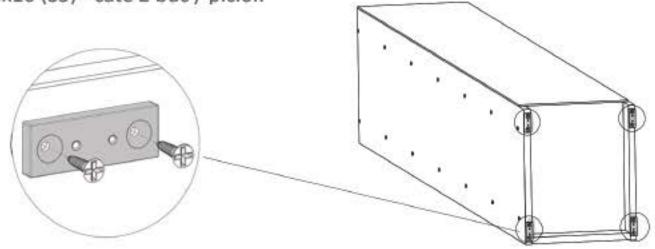

#### Pasul 4

Se monteaza pe placile (1), picioare plastic (Pi) x 4 buc - cu suruburi 3.5x16 (S3) - cate 2 buc / picior.