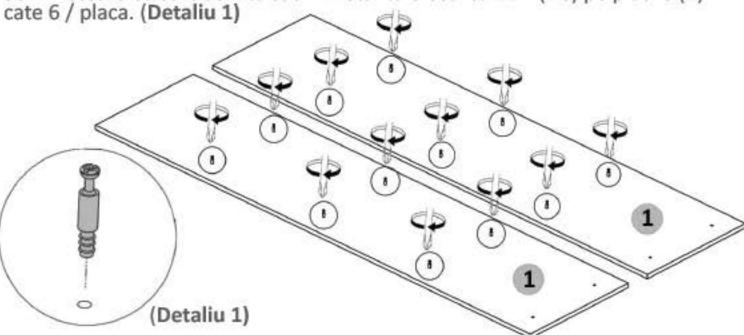

## Pasul 2 (Montaj Repere)

Se prind placile (1) de placile (5) cu demontabili (De) x 12 buc in gaurile prestabilite, urmand ca apoi sa se infileteze (Ca) x 12 buc pana acestea raman stranse.

Pasul 3 Se monteaza placa (4) de placa (2) cu Confirmatoare (Co) x 2 buc.