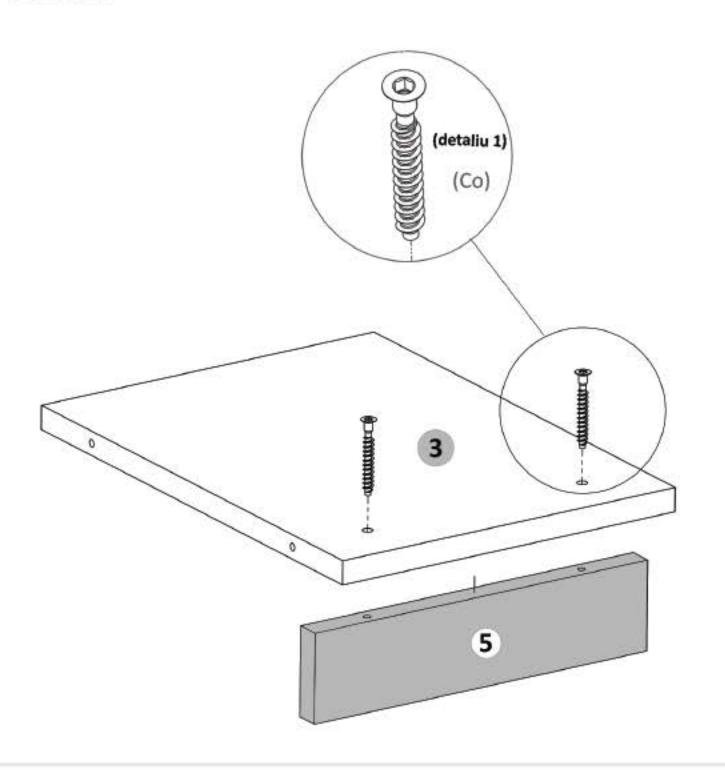

#### Feronerie DULAP CU POLITE SI X-URI:

Se prinde placa (5) de placa (3) cu ajutorul celor 2 Confirmatoare (Co) (detaliu 1)