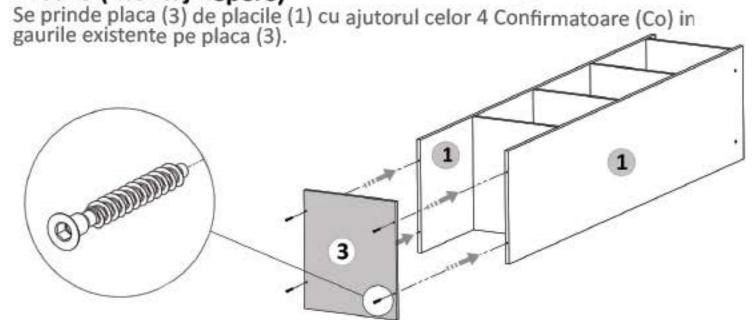

# Pasul 11 (Montaj Repere)

Se prinde placa (5) de placile (1) si (2) cu cele 4 Confirmatoare (Co) in gaurile de pe placa (3).