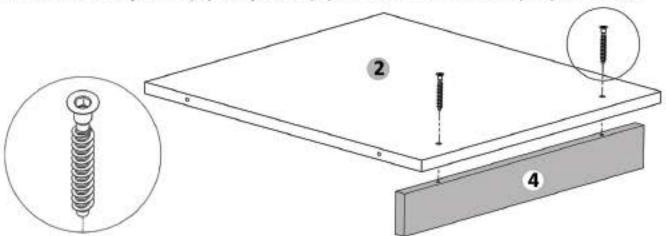

Pasul 4 (Montaj Repere)

Se prinde placa (2) de placile (1) cu ajutorul celor 4 Confirmatoare (Co) in gaurile existente pe placa (1).

Pasul 5 (Montaj Repere)