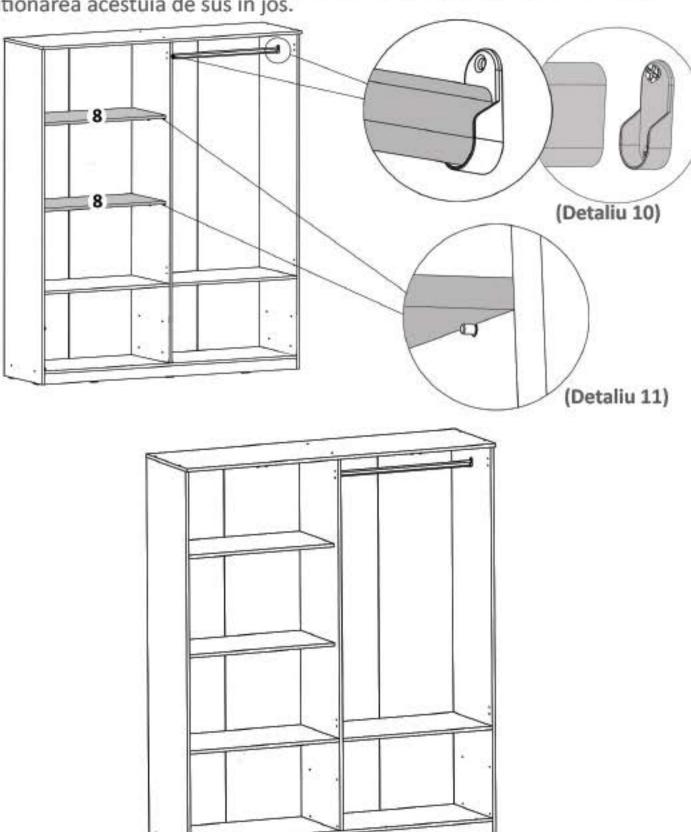

# Pasul 14 (Montaj Polite mobile si bara haine)

Se introduce in suporturile (Sh) de pe placile (2) si (4) bara pt. umerase prin pozitionarea acestuia de sus in jos.

### Informatii Utile!

Aceasta carcasa este universala si se potriveste pentru diferite tipuri de usi cum ar fi: Usi mari / Usi medii / Usi mici etc.

Atentie! Pentru prinderea corpurilor intre ele se vor folosi suruburi (S7)