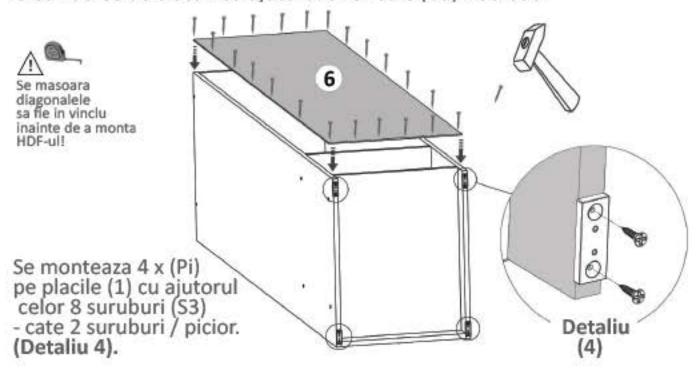

#### Pasul 4

Se monteaza pe placile (1), picioare plastic (Pi) x 4 buc - cu suruburi 3.5x16 (S3) - cate 2 buc / picior.

## Pasul 5 (Montaj HDF)

Se masoara diagonalele sa fie in vinclu, dupa care se prinde HDF-ul (6) folosindu-se de ciocan cu ajutorul unor cuie (Cu) x 60 buc.

Atentie! Pt prinderea de celelalte corpuri se vor folosii suruburi (S7) 3.5x30